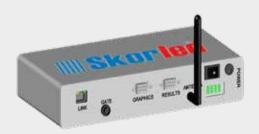

### **EQUIPMENT**

- 1 piece data center (SKL ADC V1)
- Maximum 4 pieces wireless photocell modules (SKL - WPM - V1)
- 1 piece numeric scoreboard (SKL ANS V1)
- Skorled Athletics Software (SKL-ATK-V1)

### **OPTIONAL EQUIPMENT**

• Scoreboard can be produced with a display size of 20, 25, 30, 35 or 40 cm or with a special dimensions according to display color.

Data Center (SKL-ADC-V1)

Wireless Photocell Modules (SKL-WPM-V1)

### ATHLETICS DATA CENTER

| Height                    | 45 mm           |
|---------------------------|-----------------|
| Width                     | 250 mm          |
| Thickness                 | 126 mm          |
| Weight                    | 0.4 kg          |
| Maximum Power Consumption | 2.5 W           |
| Average Power Consumption | 1.8 VV          |
| Operating Voltage         | 16.8 V          |
| Operating Temperature     | (-40℃) – (+55℃) |
| Discharge Duration        | 1 Day           |
| Protection Class          | IP54            |
| Type Of Material          | Al              |
| Guarantee Duration        | 2 Years         |
| Frame Color               | Grey            |
|                           |                 |