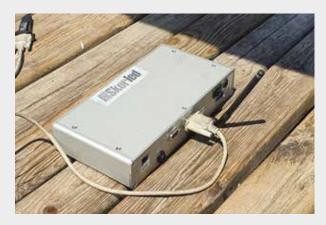

### **EQUIPMENT**

- 1 piece data center (SKL ADC V1)
- Maximum 4 pieces wireless photocell modules (SKL - WPM - V1)
- 1 piece numeric scoreboard (SKL ANS V1)
- Skorled Athletics Software (SKL-ATK-V1)

### **OPTIONAL EQUIPMENT**

• Scoreboard can be produced with a display size of 20, 25, 30, 35 or 40 cm or with a special dimensions according to display color.

Data Center (SKL-ADC-V1)

Wireless Photocell Modules (SKL-WPM-V1)

### ATHLETICS DATA CENTER

| Height                    | 45 mm           |
|---------------------------|-----------------|
| Width                     | 250 mm          |
| Thickness                 | 126 mm          |
| Weight                    | 0.4 kg          |
| Maximum Power Consumption | 2.5 W           |
| Average Power Consumption | 1.8 VV          |
| Operating Voltage         | 16.8 V          |
| Operating Temperature     | (-40℃) – (+55℃) |
| Discharge Duration        | 1 Day           |
| Protection Class          | IP54            |
| Type Of Material          | Al              |
| Guarantee Duration        | 2 Years         |
| Frame Color               | Grey            |
|                           |                 |