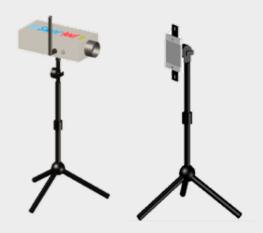

# WIRELESS PHOTOCELL MODULE

SKL - WPM - V1 / TECHNICAL PARAMETERS

| Total Weight              | 3.4 kg          |
|---------------------------|-----------------|
| Maximum Power Consumption | 2.5 W           |
| Average Power Consumption | 1.8 W           |
| Operating Voltage         | 16.8V           |
| Operating Temperature     | (-40℃) – (+55℃) |
| Protection Class          | IP54            |
| Type Of Material          | Al              |
| Guarantee Duration        | 2 Years         |

### ATHLETICS DATA CENTER

| Height                    | 45 mm           |
|---------------------------|-----------------|
| Width                     | 250 mm          |
| Thickness                 | 126 mm          |
| Weight                    | 0.4 kg          |
| Maximum Power Consumption | 2.5 W           |
| Average Power Consumption | 1.8 VV          |
| Operating Voltage         | 16.8 V          |
| Operating Temperature     | (-40℃) – (+55℃) |
| Discharge Duration        | 1 Day           |
| Protection Class          | IP54            |
| Type Of Material          | Al              |
| Guarantee Duration        | 2 Years         |
| Frame Color               | Grey            |
|                           |                 |