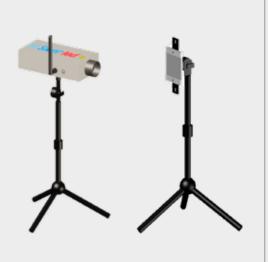

### **OPTIONAL EQUIPMENT**

• Scoreboard can be produced with a display size of 20, 25, 30, 35 or 40 cm or with a special dimensions according to display color.

Data Center (SKL-ADC-V1)

Wireless Photocell Modules (SKL-WPM-V1)

Wireless Photocell Modules (SKL-WPM-V1)

Graphics Scoreboard (SKL-AGS-V1)

Skorled Athletics Software (SKL-ATK-V1)