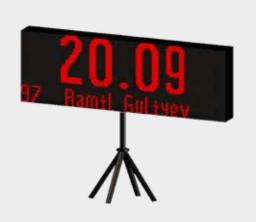

Numeric Scoreboard (SKL-ANS-V1

Skorled Athletics Software (SKL-ATK-V1)

# ATHLETICS NUMERIC SCOREBOARD

SKL - ANS - V1 / TECHNICAL PARAMETERS

| 300 mm                   |  |
|--------------------------|--|
| 1000 mm                  |  |
| 85 mm                    |  |
| 5 kg                     |  |
| 100 - 120V / 200V - 240V |  |
| (-40℃) – (+55℃)          |  |
| IP65                     |  |
| Al                       |  |
| 2 Years                  |  |
| Mat Black                |  |
|                          |  |