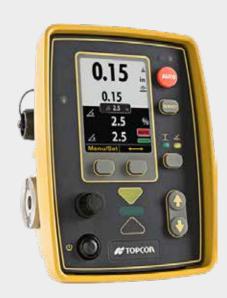

#### **GENERAL FEATURES**

- It has the feature of starting from the desired time.
- It records and displays world record and local record.
- It can be displayed instant messages.
- It works fully compatible with TOPCON device.

SKL-ASF-V1

SKL-ASF-V1

TOPCON