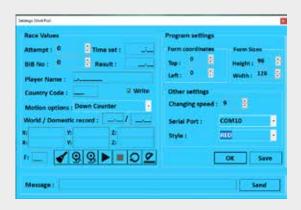

#### **GENERAL FEATURES**

- All equipment can work wired or wireless.
- Athletics Data Center can be used wirelessly for up to 24 hours with a 1.5 hour charge.
- The charging status can be monitored instantly on all equipment.
- Pre-created race lists can be imported into the program.
- Race results can be exported in excel format.
- An athlete can take more than one race worth.
- As many scoreboards as desired can be set up.
- Time measurement can be made using a maximum of 4 gates.
- Time is measured with an accuracy of 0.00 and a precision of 0.00.