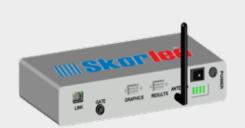

### **EQUIPMENT**

- 1 piece data center (SKL ADC V1)
- Maximum 4 pieces wireless photocell modules (SKL - WPM - V1)
- 1 piece numeric scoreboard (SKL ANS V1)
- Skorled Athletics Software (SKL-ATK-V1)

### **EQUIPMENT**

- 1 piece data center (SKL ADC V1)
- Maximum 4 piece wireless photocell modules (SKL – WPM – V1)
- 1 piece graphic scoreboard (SKL AGS V1)
- Skorled Athletics Software (SKL ATK VI)

Data Center (SKL-ADC-V1)