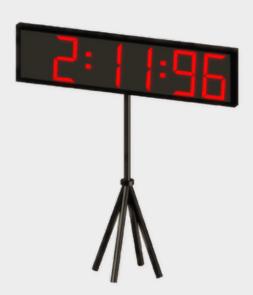

# ATHLETICS NUMERIC SCOREBOARD

SKL - ANS - V1 / TECHNICAL PARAMETERS

| 300 mm                   |  |
|--------------------------|--|
| 1000 mm                  |  |
| 85 mm                    |  |
| 5 kg                     |  |
| 100 - 120V / 200V - 240V |  |
| (-40℃) – (+55℃)          |  |
| IP65                     |  |
| Al                       |  |
| 2 Years                  |  |
| Mat Black                |  |
|                          |  |