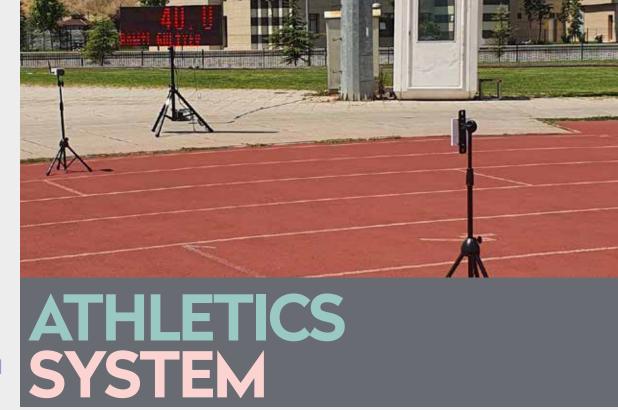

### **EQUIPMENT**

- 1 piece data center (SKL ADC V1)
- Maximum 4 pieces wireless photocell modules (SKL - WPM - V1)
- 1 piece numeric scoreboard (SKL ANS V1)
- Skorled Athletics Software (SKL-ATK-V1)

### **EQUIPMENT**

- 1 piece data center (SKL ADC V1)
- Maximum 4 piece wireless photocell modules (SKL – WPM – V1)
- 1 piece graphic scoreboard (SKL AGS V1)
- Skorled Athletics Software (SKL ATK VI)

Data Center (SKL-ADC-V1)

Wireless Photocell Modules (SKL-WPM-V1)

Graphics Scoreboard (SKL-AGS-V1)

Skorled Athletics Software (SKL-ATK-V1)