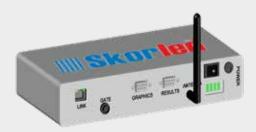

### ATHLETICS DATA CENTER

| Height                    | 45 mm           |
|---------------------------|-----------------|
| Width                     | 250 mm          |
| Thickness                 | 126 mm          |
| Weight                    | 0.4 kg          |
| Maximum Power Consumption | 2.5 W           |
| Average Power Consumption | 1.8 VV          |
| Operating Voltage         | 16.8 V          |
| Operating Temperature     | (-40℃) – (+55℃) |
| Discharge Duration        | 1 Day           |
| Protection Class          | IP54            |
| Type Of Material          | Al              |
| Guarantee Duration        | 2 Years         |
| Frame Color               | Grey            |
|                           |                 |