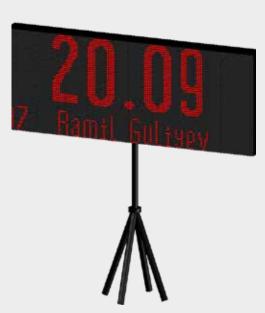

# ATHLETICS FIELD SCOREBOARD

### SAS-ATS-V1

#### **GENERAL FEATURES**

- It has the feature of starting from the desired time.
- It records and displays world record and local record.
- It can be displayed instant messages.
- It works fully compatible with TOPCON device.

SKL-ASF-V1

SKL-ASF-V1

TOPCON